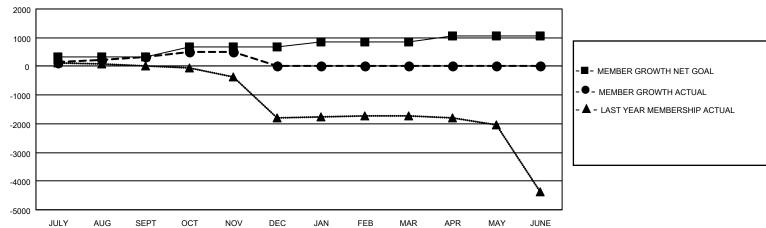

## Multiple District 3232

Results as of: 11/30/2020 LOCATION: INDIA

| Clubs         |               |             |               | Members               |                           |                         |                                                    |  |  |
|---------------|---------------|-------------|---------------|-----------------------|---------------------------|-------------------------|----------------------------------------------------|--|--|
|               | RESULTS FOR   | R 2020-2021 |               | RESULTS FOR 2020-2021 |                           |                         |                                                    |  |  |
| QUARTER       | NEW CLUB GOAL | NEW CLUBS   | DROPPED CLUBS | QUARTER               | MEMBER GROWTH NET<br>GOAL | MEMBER GROWTH<br>ACTUAL | DROPPED<br>MEMBERS ACTUAL<br>(including transfers) |  |  |
| JULY/AUG/SEPT | 6             | 7           | 3             | JULY/AUG/SEF          | ⊃T 315                    | 491                     | 138                                                |  |  |
| OCT/NOV/DEC   | 6             | 3           | 0             | OCT/NOV/DEC           | 355                       | 292                     | 109                                                |  |  |
| JAN/FEB/MAR   | 4             | 0           | 0             | JAN/FEB/MAR           | 190                       | 0                       | 0                                                  |  |  |
| APR/MAY/JUNE  | 4             | 0           | 0             | APR/MAY/JUN           | E 190                     | 0                       | 0                                                  |  |  |

## GOALS AND ACTUAL MEMBERS CUMULATIVE

| DROPPED CLUBS: 3 |     | 120 CLUBS OF 344 ADDED 1 OR MORE<br>NEW MEMBERS | GENDER DISTRIBUTION  MALE 10,042 (64.76%) |                |        |
|------------------|-----|-------------------------------------------------|-------------------------------------------|----------------|--------|
| DROPPED MEMBERS  |     |                                                 | FEMALE                                    | 5,464 (35.24%) |        |
| DECEASED         | 23  | CLICK HERE FOR CUMULATIVE                       | TOTAL FAMILY UNIT MEMBERS                 |                | 11,031 |
| CLUB CANCELLED   | 0   | MEMBERSHIP DATA                                 | FAMILY MEMBERS PAYING HALF DUES           |                | 7,634  |
| OTHER            | 224 |                                                 |                                           |                | 1,034  |
| TOTAL            | 247 |                                                 | 5020                                      |                |        |