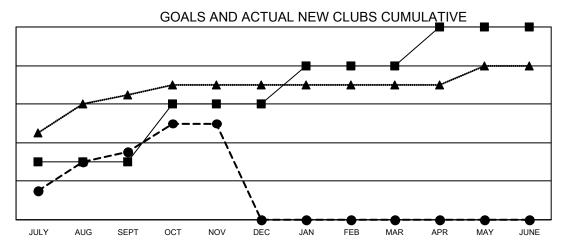

## Multiple District 3232

Results as of: 11/30/2020 LOCATION: INDIA

| Clubs         |               |             |               | Members               |                           |                         |                                                    |  |  |
|---------------|---------------|-------------|---------------|-----------------------|---------------------------|-------------------------|----------------------------------------------------|--|--|
|               | RESULTS FOR   | R 2020-2021 |               | RESULTS FOR 2020-2021 |                           |                         |                                                    |  |  |
| QUARTER       | NEW CLUB GOAL | NEW CLUBS   | DROPPED CLUBS | QUARTER               | MEMBER GROWTH NET<br>GOAL | MEMBER GROWTH<br>ACTUAL | DROPPED<br>MEMBERS ACTUAL<br>(including transfers) |  |  |
| JULY/AUG/SEPT | 6             | 7           | 3             | JULY/AUG/SEF          | ⊃T 315                    | 491                     | 138                                                |  |  |
| OCT/NOV/DEC   | 6             | 3           | 0             | OCT/NOV/DEC           | 355                       | 292                     | 109                                                |  |  |
| JAN/FEB/MAR   | 4             | 0           | 0             | JAN/FEB/MAR           | 190                       | 0                       | 0                                                  |  |  |
| APR/MAY/JUNE  | 4             | 0           | 0             | APR/MAY/JUN           | E 190                     | 0                       | 0                                                  |  |  |

■ - CURRENT YEAR GOALS FOR NEW CLUBS

- CURRENT YEAR ACTUAL NEW CLUBS

- ▲ - LAST YEAR ACTUAL NEW CLUBS